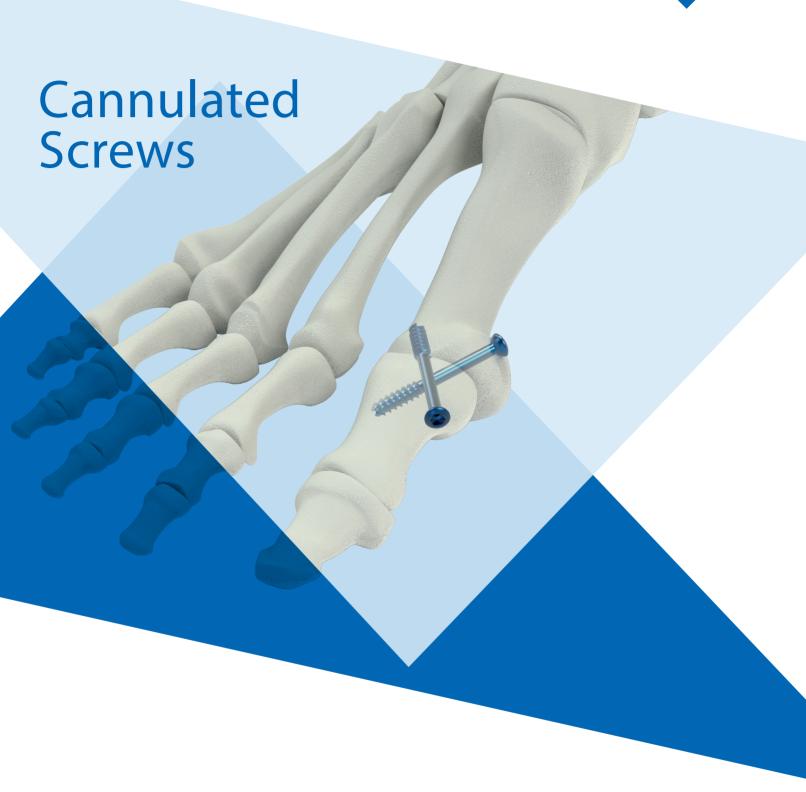

### Maximum compression and high stability

Cannulated screws are inserted via a guide wire. The guide wire provides the prescribed path and ensures alignment of the fragments, while the screw is being inserted.